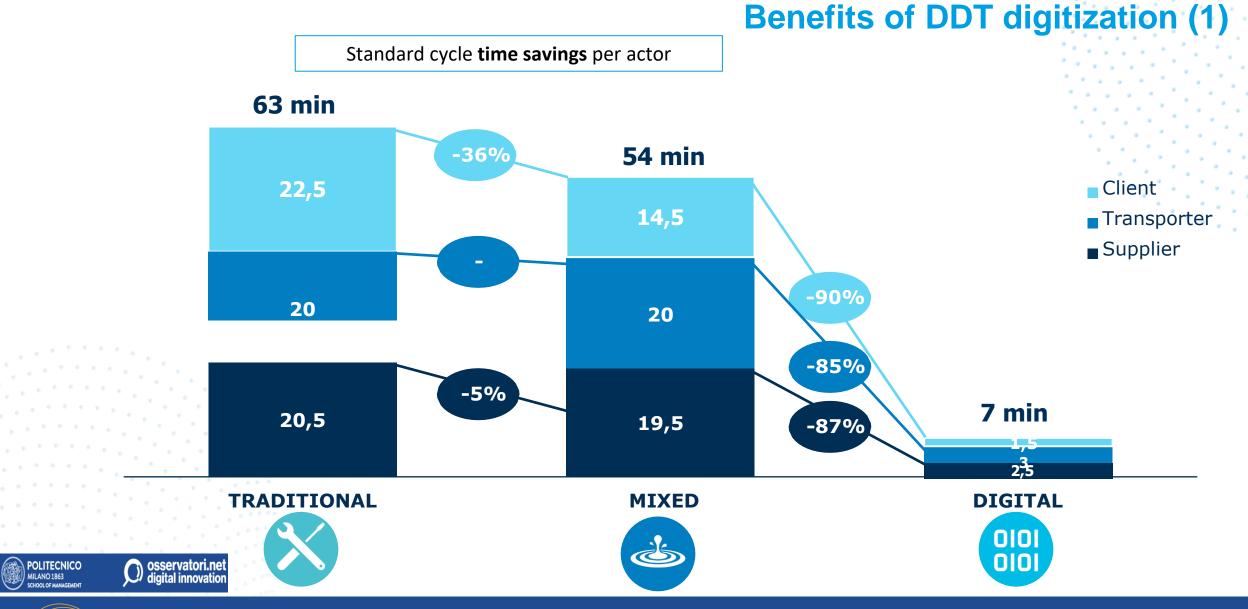

#### **Digital Documents (DDT): the Paperless Future between Benefits & Savings**

8