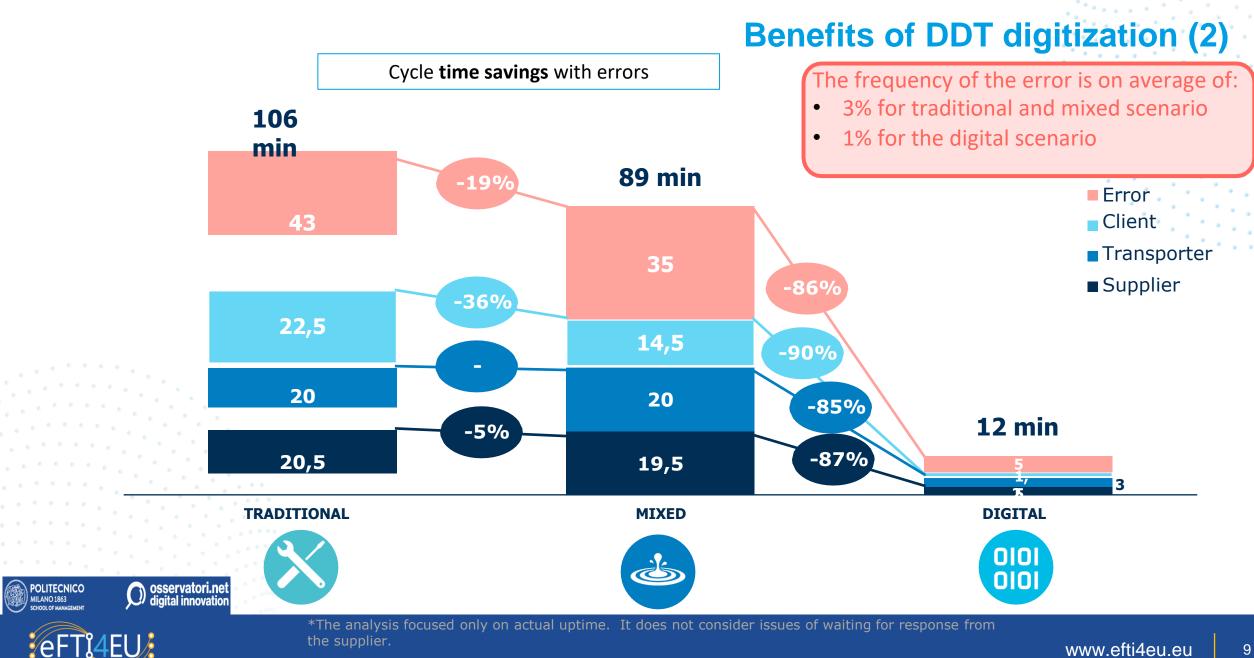

#### **Digital Documents (DDT): the Paperless Future between Benefits & Savings**

8