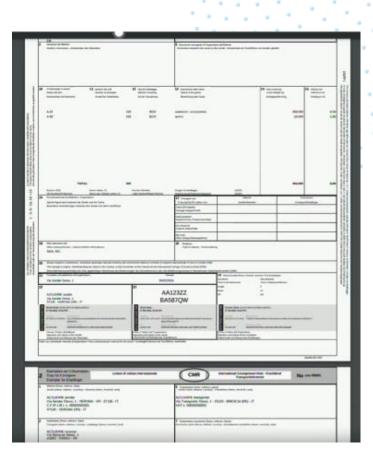

# e-CMR in the World

Countries that use the e-CMR (Digital CMR)

Countries that use the CMR printed on paper

Countries that don't yet use the CMR

Δ