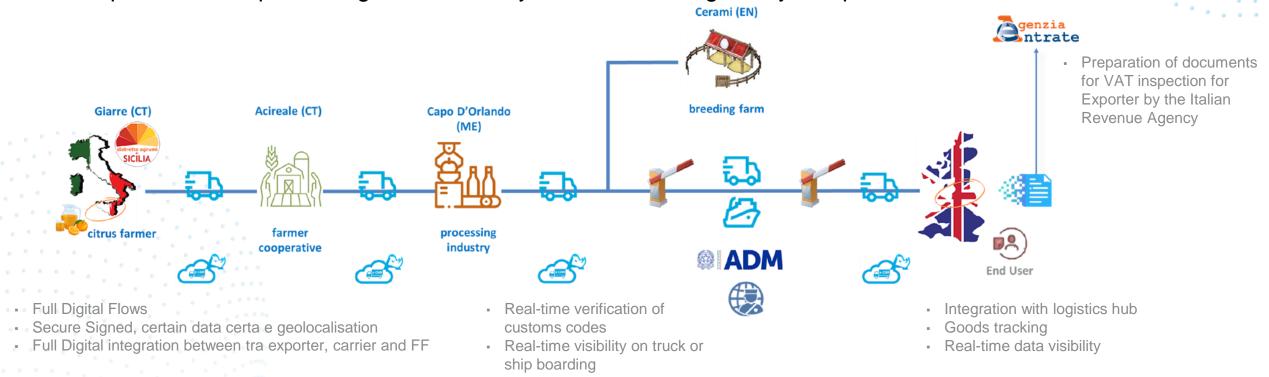

At National level, many pilots were done regarding e-CMR. ACCUDIRE, inside the EU TRICK Project, managed a shipment of citrus from Sicily (Distretto Agrumi della Sicilia) to the UK using its platform for logistics documentation. The documentation included the use of e-CMR, with geolocated digital signatures saved on the blockchain, ensuring fully digital flows, interoperability, security and real-time traceability. This simplified customs processes, improved logistics efficiency, and ensured regulatory compliance.